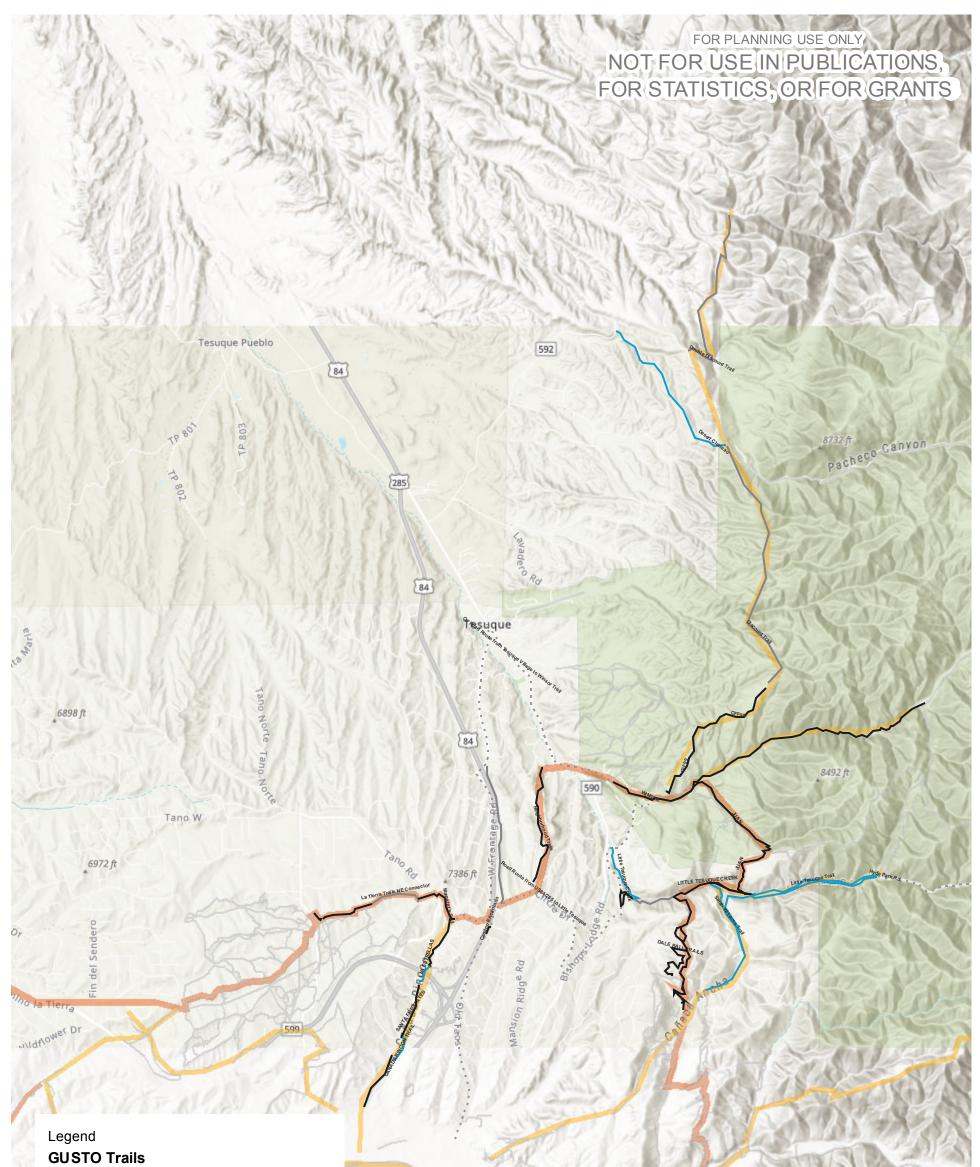

- Built
- Proposed (Build New)
- Road
- Proposed (Formalize Social Trail)
- **GUSTO Conceptual Loops and Spokes**
- Main Loop
- Secondary Loop
- Main Spoke
- Secondary Spoke

Credits: Sources: Esri, USGS, NGA, NASA, CGIAR, N Robin son, NCEAS, NLS, OS, NMA, Ge oda tastyrelsen, Rijkswaterstaat, GSA, Geoland, FEMA, Intermap and

## GUSTO Study Area 8: La Tierra Trails to Dale Ball Trails

0.7

1.4

LAND

Created in ArcGIS Online for Organizations

March 28, 2019. Copyright © The Trust for Public Land. The Trust for Public Land and The Trust for Public Land logo are federally registered marks of The Trust for Public Land. Information on this map is provided for purposes of discussion and visualization only. www.tpl.org