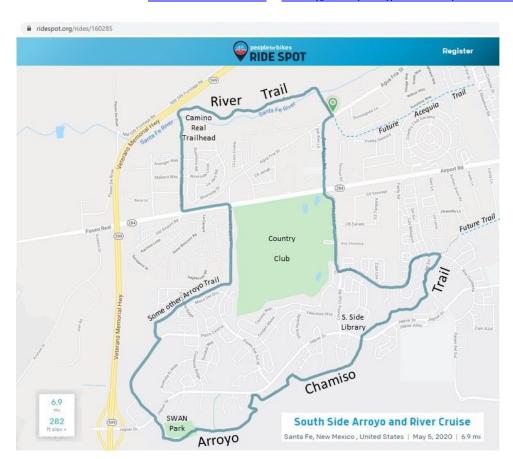

## **Self-Guided South Side Arroyo and River Cruise (6.9 miles)**

https://ridespot.org/rides/160285

Turn-by-Turn Directions from two starting points

## El Camino Real Trailhead, Constellation Dr.

- North then east on River Trail to Agua Fria St.
- Right on Agua Fria St. which becomes San Felipe Rd.
- Straight thru Airport Rd. onto bike lane (or trail) along Country Club Rd.
- Left on Camino Rojo
- Straight through dirt patch to Avenida Contenta
- Right on Arroyo de los Chamisos Urban Trail to SWAN Park

## **SWAN Park, Jaguar Dr.**

- Straight West through parking area to SWAN Park Driveway
- Straight through roundabout at Jaguar Dr. to Plaza Central
- For Mellow Dirt Path, left on Contenta Ridge and Right on Unnamed Arroyo Trail
- For Paved Bike Lanes only, straight on Plaza Central
- Left on Paseo del Sol West
- Left on Airport
- Right on Constellation Dr. to El Camino Real Trailhead & River Trail