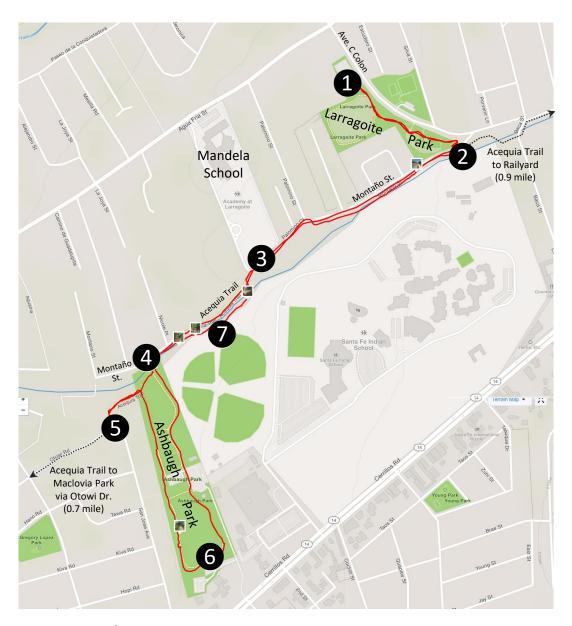

## Vámonos / Acequia Trail - Finding the Way West

Walk from Larragoite Park to Ashbaugh Park and Otowi Dr.
Up to 2.4 miles round-trip

(Source map available at https://www.strava.com/activities/3456359147)

- 1. Start/Finish: Larragoite Park on Ave. Cristobal Colon
- 2. Head SE through park to basketball court and across Montaño St. (0.2 mi.)
- 3. Take a right (west) on Montaño St., continue through back of Mandela School to Acequia Trail (0.5 mi.), which leads to another section of Montaño St.
- 4. Take a left across footbridge into Ashbaugh Park (0.8 mi.)
- 5. Take two rights to find the Acequia Trail route to Otowi Dr. (0.9 mi.)
- 6. Return to Ashbaugh Park, turn right to loop around all or part of Ashbaugh Park (full loop puts you at the 1.5-mile mark back at the first bridge)
- 7. Cross bridge and take a right to return Consider optional dirt Acequia Niña Trail, south of Acequia Madre from Montaño St. to the back of Mandela School