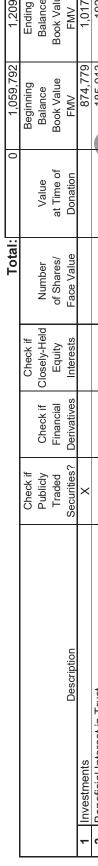

-----|
|   |                              | Check if    |             | Check if     |            |            | Beginning  | Ending     |
|   |                              | Publicly    | Check if    | Closely-Held | Number     | Value      | Balance    | Balance    |
|   |                              | Traded      | Financial   | Equity       | of Shares/ | at Time of | Book Value | Book Value |
|   | Description                  | Securities? | Derivatives | Interests    | Face Value | Donation   | FMV        | FMV        |
| ٢ | Investments                  | ×           |             |              |            |            | 874,779    | 1,017,089  |
| 7 | Beneficial Interest in Trust |             |             |              |            |            | 185,013    | 192,213    |



Santa Fe Conservation Trust 85-0418988

# Part X, Line 15 (990) - Other Assets

|   | Total:      | 4,284     | 2,500 |
|---|-------------|-----------|-------|
|   | Description | Beginning | End   |
| 1 | Deposits    | 4,284     | 2,500 |