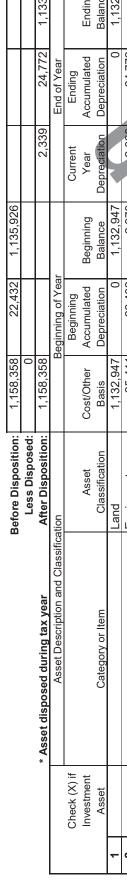

| Current      | Ending       |                  |
|   | Investment   |                                      | Asset               | Cost/Other | Accumulated       | Beginning        | Year         | Accumulated  | Ending           |
|   | Asset        | Category or Item                     | Classification      | Basis      | Depreciation      | Balance          | Depreciation | Depreciation | Balance          |
| 1 |              |                                      | Land                | 1,132,947  | 0                 | 1,132,947        |              | 0            | 1,132,947        |
| 2 |              |                                      | Equipment           | 25,411     | 22,432            | 2,979            | 2,339        | 24,772       | 639              |



Part X, Lines 11 and 12 (990) - Investments - Securities

|   |                              |             |             |              | Total:     | 0          | 1,059,792  | 1,209,302  |
|---|------------------------------|-------------|-------------|--------------|------------|------------|------------|------------|
|   |                              | Check if    |             | Check if     |            |            | Beginning  | Ending     |
|   |                              | Publicly    | Check if    | Closely-Held | Number     | Value      | Balance    | Balance    |
|   |                              | Traded      | Financial   | Equity       | of Shares/ | at Time of | Book Value | Book Value |
|   | Description                  | Securities? | Derivatives | Interests    |