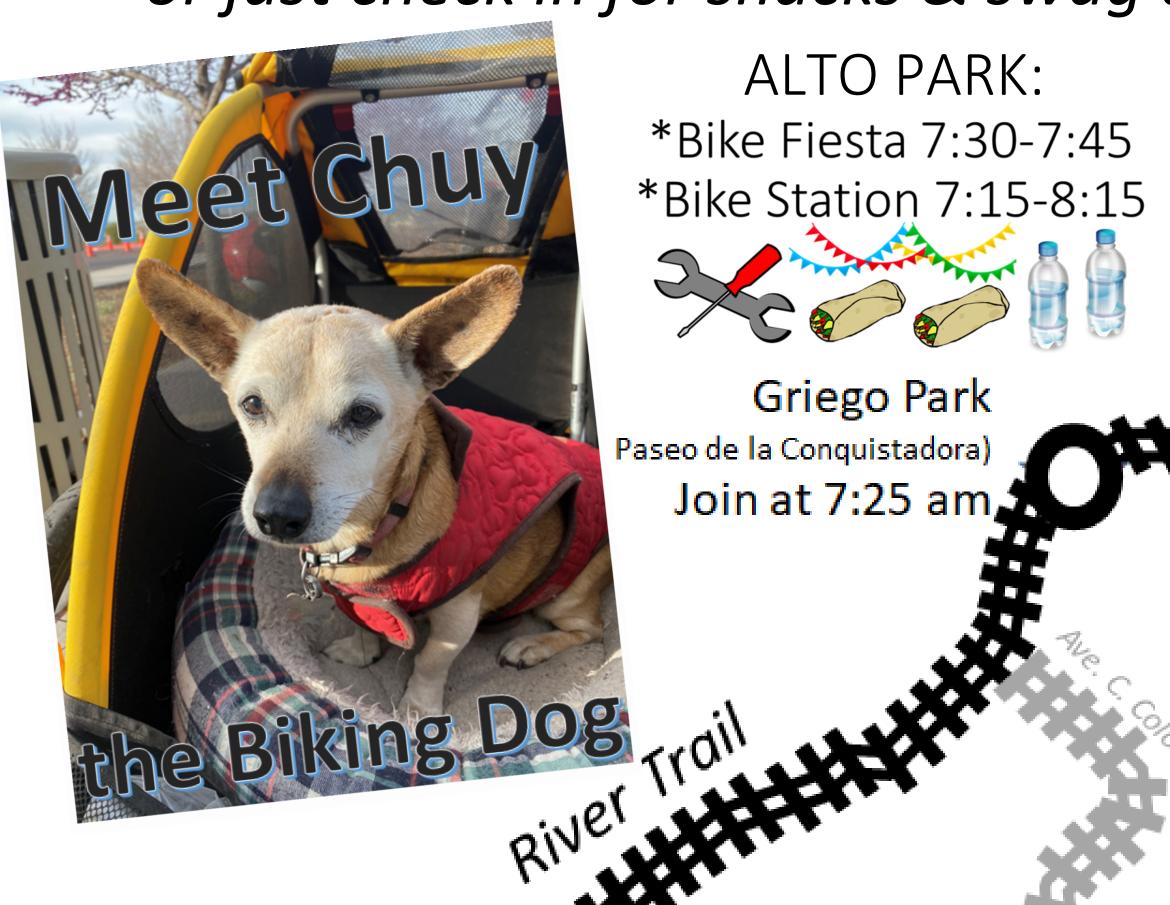

Bike Station at Alto Park\*
7:35 am

Gonzales
Community
School
7:45 am

Carlos
Gilbert ES
Acequia
Madre ES
8:15 am

Community
School
7:40 am

Aspen

Fayette N.M.S.D.
Street
Academy

sfct.org/safe-routes-to-school

Frenchy's Field
(2001 Agua Fria St.)
Meet at bridge at 7 am
Bike Train departs by 7:10

Families are welcome to join the ride, Arrive by bike or car

Mandela

for more information contact tim@sfct.org (505) 989-7019